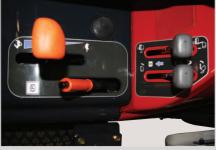

## FRONTMOWER WITH COLLECTOR

CM2<u>44G</u>C

Well-organized dash board:

Steering column can be tilted and power steering is standard equipment.

Cruise Control for variable speed setting is included as standard. Two levers for heffen en openen of the collector.