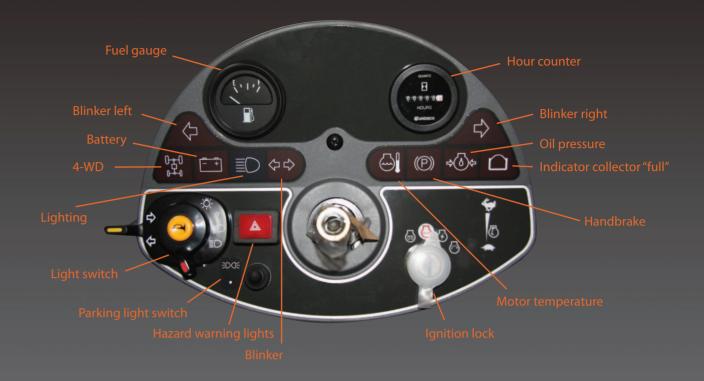

## FRONTMOWER WITH COLLECTOR

CM2<u>44G</u>C

Well-organized dash board:

Steering column can be tilted and power steering is standard equipment.

Cruise Control for variable speed setting is included as standard. Two levers for heffen en openen of the collector.