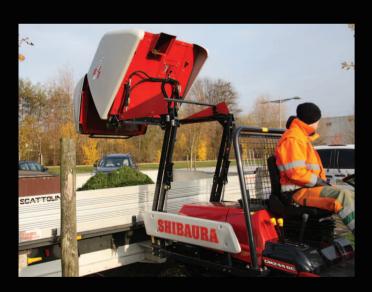

## FRONTMOWER WITH COLLECTOR

CM2<u>44G</u>C

Well-organized dash board:

Steering column can be tilted and power steering is standard equipment.

Cruise Control for variable speed setting is included as standard. Two levers for heffen en openen of the collector.