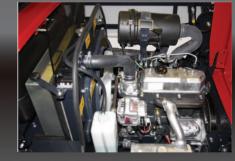

| Specifications* |                                      |            |                                |
|-----------------|--------------------------------------|------------|--------------------------------|
| Model           |                                      |            | CM244GC                        |
| Transmission    |                                      |            | Hydrostat                      |
| Engine          | Туре                                 |            | 3 cylinder water cooled diesel |
|                 | Gross power SAE HP (kW) / DIN HP (kW | ()         | 20 (27) / 18 (24)              |
|                 | Displacement c                       | c          | 1123                           |
|                 | Rated speed rpn                      | ۱.         | 2600                           |
|                 | Fuel tank capacity                   | I.         | 30                             |
| Drive           | Number of forwards / reverse speed   |            | 1/1                            |
|                 | Forward speed                        |            | 0-15                           |
|                 | 4-WD                                 |            | automatic, permanent           |
|                 | Differential lock                    |            | standard                       |
|                 | Steering type                        |            | hydrostatic                    |
|                 | Cruise Control                       |            | standard                       |
| PTO independent | Front pto (mower deck) rpn           | າ.         | 2000                           |
|                 | Side pto (blower)                    |            | independent selectable         |
| Dimensions      | Length mn                            | າ.         | 2330                           |
|                 | Width mn                             | າ.         | 1195                           |
|                 | Height mn                            | າ.         | 1450                           |
|                 | Gewicht kg                           | <b>j</b> . | 645                            |
|                 | Wheelbase mn                         | ۱.         | 1110                           |
| Tires           | Front                                |            | 20 x 10.00 - 8                 |
|                 | Rear                                 |            | 210 / 60D - 8                  |
| Mower deck      | Type mower deck k                    | g          | Rear / Mulch                   |
|                 | Cutting width mn                     | າ.         | 137                            |
|                 | Number of blades                     |            | 3                              |
| Collector       | High dump system                     |            | Hydraulic                      |
|                 | Capacity                             | I.         | 550                            |
|                 | Max. lifting height mn               | າ.         | 1900                           |
|                 | Drive ventilator                     |            | Axle                           |