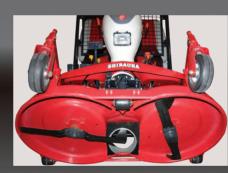

| Specifications* |                                      |            |                                |
|-----------------|--------------------------------------|------------|--------------------------------|
| Model           |                                      |            | CM244GC                        |
| Transmission    |                                      |            | Hydrostat                      |
| Engine          | Туре                                 |            | 3 cylinder water cooled diesel |
|                 | Gross power SAE HP (kW) / DIN HP (kW | ()         | 20 (27) / 18 (24)              |
|                 | Displacement c                       | c          | 1123                           |
|                 | Rated speed rpn                      | ۱.         | 2600                           |
|                 | Fuel tank capacity                   | I.         | 30                             |
| Drive           | Number of forwards / reverse speed   |            | 1/1                            |
|                 | Forward speed                        |            | 0-15                           |
|                 | 4-WD                                 |            | automatic, permanent           |
|                 | Differential lock                    |            | standard                       |
|                 | Steering type                        |            | hydrostatic                    |
|                 | Cruise Control                       |            | standard                       |
| PTO independent | Front pto (mower deck) rpn           | າ.         | 2000                           |
|                 | Side pto (blower)                    |            | independent selectable         |
| Dimensions      | Length mn                            | າ.         | 2330                           |
|                 | Width mn                             | າ.         | 1195                           |
|                 | Height mn                            | າ.         | 1450                           |
|                 | Gewicht kg                           | <b>j</b> . | 645                            |
|                 | Wheelbase mn                         | ۱.         | 1110                           |
| Tires           | Front                                |            | 20 x 10.00 - 8                 |
|                 | Rear                                 |            | 210 / 60D - 8                  |
| Mower deck      | Type mower deck k                    | g          | Rear / Mulch                   |
|                 | Cutting width mn                     | າ.         | 137                            |
|                 | Number of blades                     |            | 3                              |
| Collector       | High dump system                     |            | Hydraulic                      |
|                 | Capacity                             | I.         | 550                            |
|                 | Max. lifting height mn               | າ.         | 1900                           |
|                 | Drive ventilator                     |            | Axle                           |