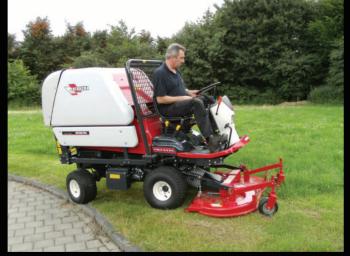

## FRONTMOWER WITH COLLECTOR

CM2<u>44G</u>C

Well-organized dash board:

Steering column can be tilted and power steering is standard equipment.

Cruise Control for variable speed setting is included as standard. Two levers for heffen en openen of the collector.