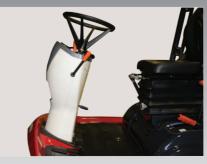

## FRONTMOWER WITH COLLECTOR

CM2<u>44G</u>C

Well-organized dash board:

Steering column can be tilted and power steering is standard equipment.

Cruise Control for variable speed setting is included as standard. Two levers for heffen en openen of the collector.