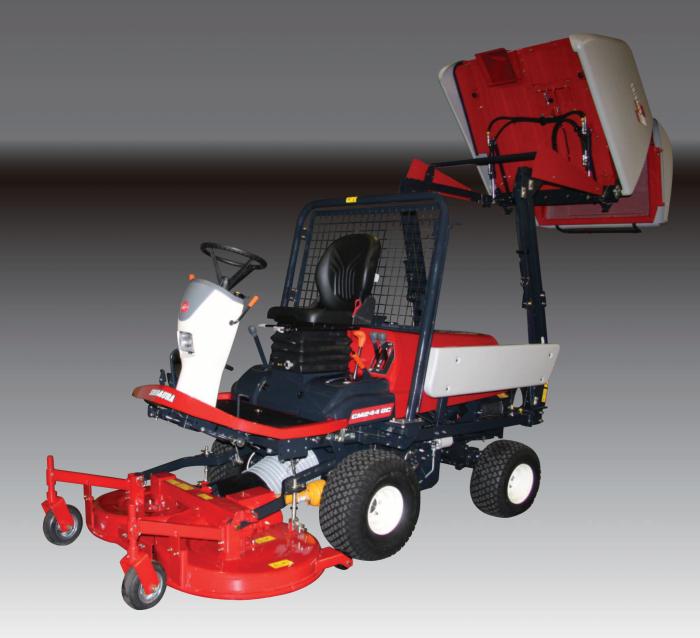

## FRONTMOWER WITH COLLECTOR

CM2<u>44G</u>C

Well-organized dash board:

Steering column can be tilted and power steering is standard equipment.

Cruise Control for variable speed setting is included as standard. Two levers for heffen en openen of the collector.