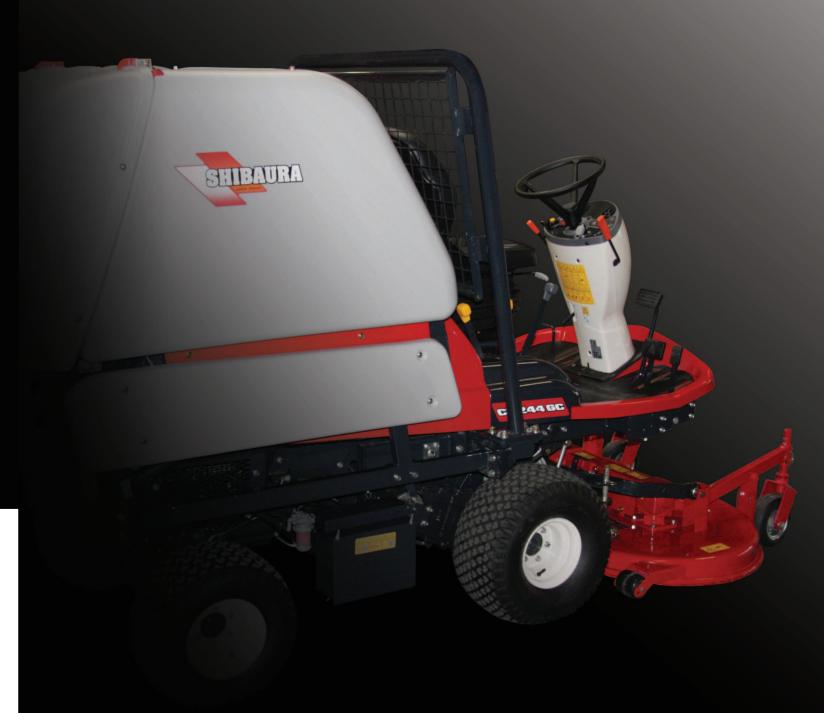

## FRONTMOWER WITH COLLECTOR

CM2<u>44G</u>C

Well-organized dash board:

Steering column can be tilted and power steering is standard equipment.

Cruise Control for variable speed setting is included as standard. Two levers for heffen en openen of the collector.