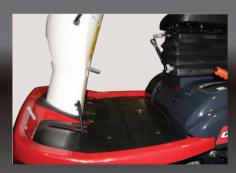

## FRONTMOWER WITH COLLECTOR

CM2<u>44G</u>C

Well-organized dash board:

Steering column can be tilted and power steering is standard equipment.

Cruise Control for variable speed setting is included as standard. Two levers for heffen en openen of the collector.